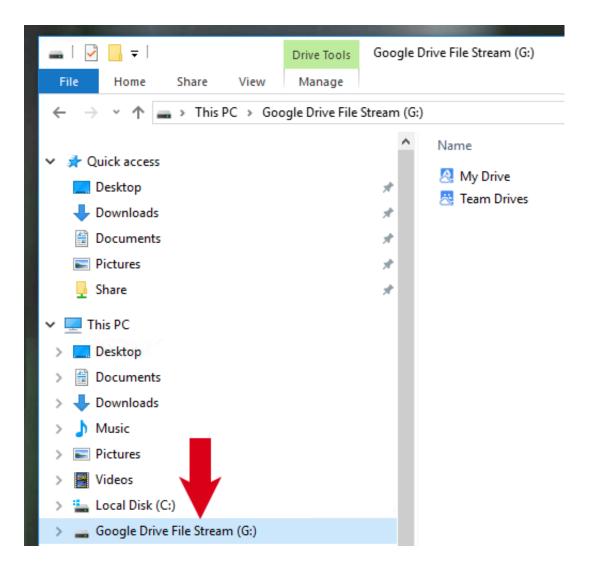

| File Home Share View Manage     ← → ↑        ← → ↑        ← →        ← →        ← →        ← →        ← →           ← → <th>🕳   🖓 📑 🗧   Drive Tools</th> <th>Google Drive File Stream (G:)</th>                                                                                                                                                                                                                                        | 🕳   🖓 📑 🗧   Drive Tools                                                                                                 | Google Drive File Stream (G:)                     |
|----------------------------------------------------------------------------------------------------------------------------------------------------------------------------------------------------------------------------------------------------------------------------------------------------------------------------------------------------------------------------------------------------------------------------------------|-------------------------------------------------------------------------------------------------------------------------|---------------------------------------------------|
| <ul> <li>Quick access</li> <li>Desktop</li> <li>Downloads</li> <li>Documents</li> <li>Share</li> <li>Share</li> <li>This PC</li> <li>Desktop</li> <li>Documents</li> <li>Documents</li> <li>Documents</li> <li>Documents</li> <li>Local Disk (C:)</li> </ul>                                                                                                                                                                           |                                                                                                                         |                                                   |
| <ul> <li>Quick access</li> <li>Desktop</li> <li>Downloads</li> <li>Documents</li> <li>Pictures</li> <li>Share</li> <li>Share</li> <li>This PC</li> <li>Desktop</li> <li>Documents</li> <li>Documents</li> <li>Documents</li> <li>Documents</li> <li>Music</li> <li>Nusic</li> <li>Nusic</li> <li>Nusic</li> <li>Nusic</li> <li>Nusic</li> <li>Nusic</li> <li>Nusic</li> <li>Videos</li> <li>Videos</li> <li>Local Disk (C:)</li> </ul> | $\leftarrow$ $\rightarrow$ $\checkmark$ $\Uparrow$ $\blacksquare$ $\Rightarrow$ This PC $\Rightarrow$ Google Drive File | Stream (G:)                                       |
| <ul> <li>Desktop</li> <li>Documents</li> <li>Downloads</li> <li>Music</li> <li>Pictures</li> <li>Videos</li> <li>Local Disk (C:)</li> </ul>                                                                                                                                                                                                                                                                                            | <ul> <li>Desktop</li> <li>Downloads</li> <li>Documents</li> <li>Pictures</li> </ul>                                     | <ul> <li>My Drive</li> <li>Team Drives</li> </ul> |
|                                                                                                                                                                                                                                                                                                                                                                                                                                        | <ul> <li>Desktop</li> <li>Documents</li> <li>Downloads</li> <li>Music</li> <li>Pictures</li> <li>Videos</li> </ul>      |                                                   |
|                                                                                                                                                                                                                                                                                                                                                                                                                                        |                                                                                                                         |                                                   |